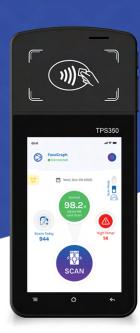

## GO Handheld Thermal Scanner

Contactless handheld device for accurate body temperature measurement & recording.

Time:

>2sec

Distance: **0.3-3 Inches** 

Accuracy:

± 0.3 °F.

Mask Detection

FaceGraph GO Handheld Thermal Scanner uses a sophisticated system of thermal and distance sensors to deliver an accurate and consistent temperature reading

## **Model TPS350T**

Certification: CE

| Technical Specs:                      | Android 7.1 or above, CPU: Quad-Core 1.1GHz or above, Memory: 1GB DDR, 8GB eMMC, Ext. TF card slot            |
|---------------------------------------|---------------------------------------------------------------------------------------------------------------|
| Display:                              | 4-inch, 720*1280                                                                                              |
| Body Temperature<br>Measurement Site: | Forehead / Wrist Measurement method: Non-contact                                                              |
| Infrared Measuring<br>Distance:       | <3in Temperature measurement time: ≤1S, Measuring temp range: 89.6 F – 109 F, Measurement accuracy: + – 0.3 F |
| Rear Camera                           | 5MP, auto focus(face recognition)                                                                             |
| Communications:                       | WiFi/Bluetooth - Support of 2 GSM SIM cards for broadband connection                                          |
| Peripheral Ports:                     | 1 Micro USB, 1 DC Charge                                                                                      |
| Audio:                                | Digital Audio Speaker Microphone                                                                              |
| Power Supply:                         | 5V/2A                                                                                                         |
| Battery:                              | 3.8V/3000mAh, Li-ion                                                                                          |
| Environmental Operating temperature:  | 41 °F $\sim$ 113 °F Storage Temperature: $-25$ °F $\sim$ 140 °F                                               |