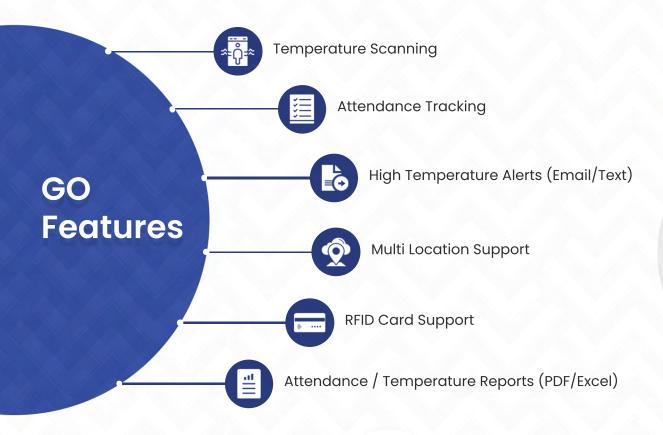

## GO Handheld Thermal Scanner

Contactless handheld device for accurate body temperature measurement & recording.

Time:

>2sec

Distance: **0.3-3 Inches** 

Accuracy:

± 0.3 °F.

Mask Detection

## **GO Handheld Thermal Scanner**

Perform contactless and automatic temperature screening to quickly identify abnormal temperature

Perfect for scanning visitors and staff before entering closed areas as malls, hospitals, schools, places of worship, restaurants, movie theaters, offices and factories

FaceGraph GO Handheld Thermal Scanner uses a sophisticated system of thermal and distance sensors to deliver an accurate and consistent temperature reading